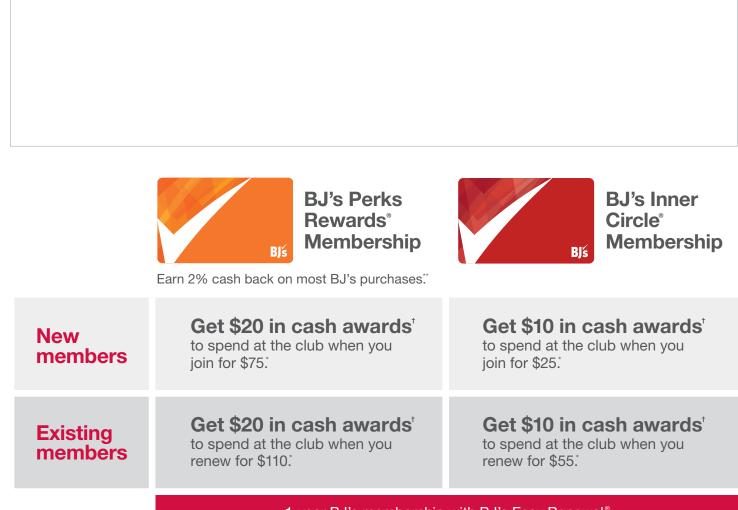

<sup>\*\*</sup>BJ's Perks Rewards members earn 2% cash back on most BJ's purchases. Awards are issued in \$10 increments, are used at checkout at BJ's and expire six months from the date issued. Cash back can be requested in the form of a check prior to awards expiring by contacting BJ's Member Care at 800-BJS-CLUB. My BJ's Perks program is provided by BJ's Wholesale Club, Inc. and its terms may change from time to time. Some exclusions may apply. Visit *BJs.com/terms* for program terms.

<sup>&</sup>lt;sup>1A</sup> \$10 for B<sup>T</sup>s Inner Circle or a \$20 for BJ's Perks Rewards award will be added to the primary membership account 24 hours after enrollment to be used by 30 days from the date of membership enrollment. If not redeemed, award will no longer be available. Excludes supplemental memberships. This special award offer is separate from the My BJ's Perks<sup>®</sup> program and does not alter its terms.